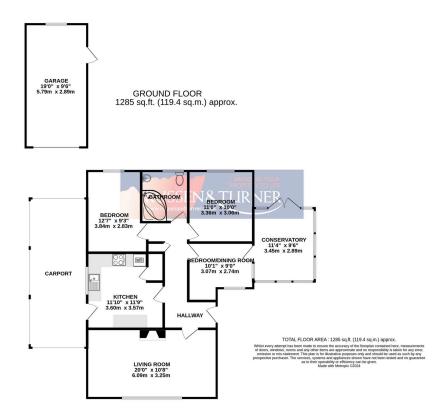

## 37 Rolfe Crescent, Heacham PE31 7SF

£329,995 🕮 3 🖺 1 🚍 1

NO ONWARD CHAIN! If you want to be close to the picturesque Norfolk coast, this versatile, detached bungalow is the home for you. Offered to the market with no onward chain, the home boasts bright and airy accommodation and a wealth of space outside all whilst being close to the beach and Norfolk Lavender.

## **Key Features**

- Detached Bungalow
- · Contemporary Kitchen
- · Sought After Coastal Village
- Garage, Carport and Off-road Parking
- Stone's Throw from Norfolk Lavender

- · Three Bedrooms
- · Stunning Rear Garden
- · No Onward Chain
- Gas Central Heating
- 20ft Living Room